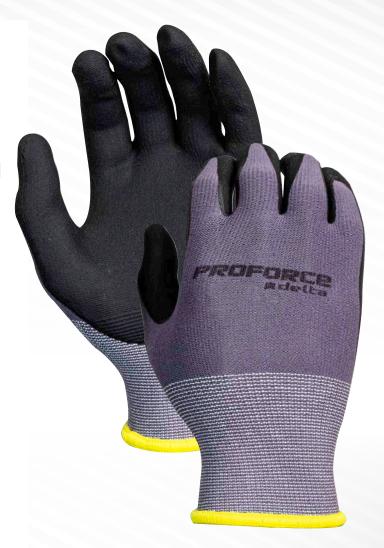

### ProForce Delta Gloves

## Nylon and Spandex Shell with Microfine Foam Coating

Designed for comfort and dexterity in work applications, including construction, restoration, material handling, assembly, automotive and oil industries.

### **Features**

- 15-gauge Nylon and spandex shell for high dexterity, comfort, and secure fit for the everyday working environment
- Breathable MicroFine Foam coating helps keep hands cool and dry throughout the day with excellent grip even in oily environments
- · Reinforced thumb crotch
- Color coded wrist for easy size identification